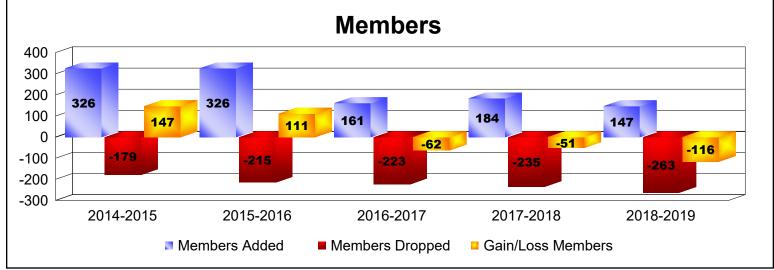

District 334 E

As of June 2019 Cumulative

| Year      | New<br>Clubs | Dropped<br>Clubs | Gain/<br>Loss<br>Clubs | New<br>Members | Charter<br>Members | Reinstate<br>Members | Transfer<br>Members | Total<br>Member<br>Added | Total<br>Members<br>Dropped | Gain/<br>Loss<br>Members |
|-----------|--------------|------------------|------------------------|----------------|--------------------|----------------------|---------------------|--------------------------|-----------------------------|--------------------------|
| 2014-2015 | 0            | 0                | 0                      | 304            | 16                 | 5                    | 1                   | 326                      | -179                        | 147                      |
| 2015-2016 | 0            | 0                | 0                      | 326            | 0                  | 0                    | 0                   | 326                      | -215                        | 111                      |
| 2016-2017 | 0            | -1               | -1                     | 156            | 0                  | 4                    | 1                   | 161                      | -223                        | -62                      |
| 2017-2018 | 0            | 0                | 0                      | 176            | 0                  | 7                    | 1                   | 184                      | -235                        | -51                      |
| 2018-2019 | 0            | -2               | -2                     | 139            | 0                  | 3                    | 5                   | 147                      | -263                        | -116                     |
| Average   | 0            | -1               | -1                     | 220            | 3                  | 4                    | 2                   | 229                      | -223                        | 6                        |