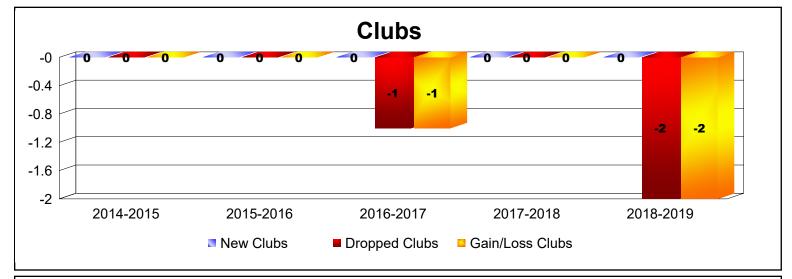

District 334 E

As of June 2019 Cumulative

| Year      | New<br>Clubs | Dropped<br>Clubs | Gain/<br>Loss<br>Clubs | New<br>Members | Charter<br>Members | Reinstate<br>Members | Transfer<br>Members | Total<br>Member<br>Added | Total<br>Members<br>Dropped | Gain/<br>Loss<br>Members |
|-----------|--------------|------------------|------------------------|----------------|--------------------|----------------------|---------------------|--------------------------|-----------------------------|--------------------------|
| 2014-2015 | 0            | 0                | 0                      | 304            | 16                 | 5                    | 1                   | 326                      | -179                        | 147                      |
| 2015-2016 | 0            | 0                | 0                      | 326            | 0                  | 0                    | 0                   | 326                      | -215                        | 111                      |
| 2016-2017 | 0            | -1               | -1                     | 156            | 0                  | 4                    | 1                   | 161                      | -223                        | -62                      |
| 2017-2018 | 0            | 0                | 0                      | 176            | 0                  | 7                    | 1                   | 184                      | -235                        | -51                      |
| 2018-2019 | 0            | -2               | -2                     | 139            | 0                  | 3                    | 5                   | 147                      | -263                        | -116                     |
| Average   | 0            | -1               | -1                     | 220            | 3                  | 4                    | 2                   | 229                      | -223                        | 6                        |